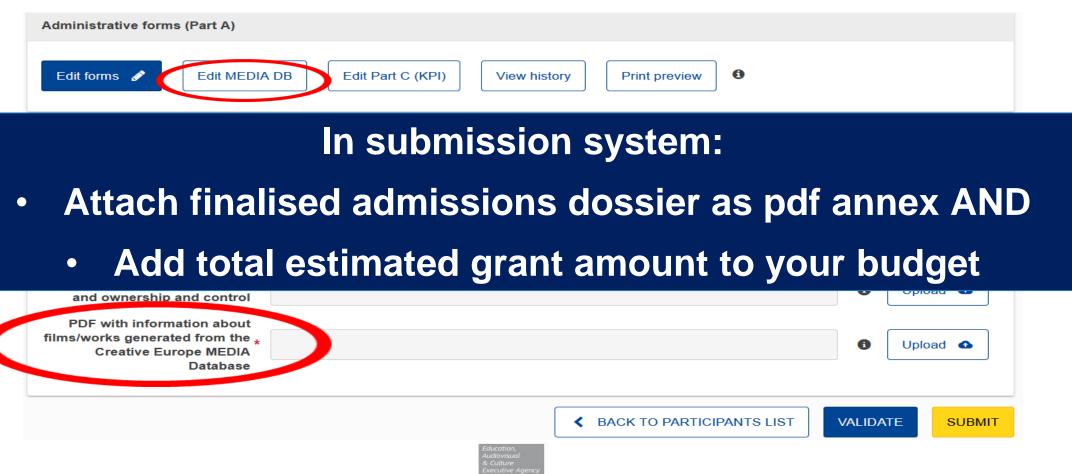

#### Upload MEDIA database admissions in submission system (pdf)

#### **Certification of admissions annex**

| Administrative forms (Part A)                                                                                               |        |           |
|-----------------------------------------------------------------------------------------------------------------------------|--------|-----------|
| Edit MEDIA DB     Edit Part C (KPI)     View history     Print preview <b>1</b>                                             |        |           |
| Part B and Annexes                                                                                                          |        |           |
| In this section you may upload the technical annex of the proposal (in PDF format only) and any other requested attachments | . 0    |           |
| Part B *                                                                                                                    | 9      | Upload    |
| Certified admissions *                                                                                                      | 6      | Upload    |
| Information on independence *<br>and ownership and control                                                                  | 0      | Upload    |
| PDF with information about films/works generated from the *                                                                 | 6      | Upload 🛆  |
| Creative Europe MEDIA<br>Database                                                                                           | J      |           |
|                                                                                                                             |        |           |
| SACK TO PARTICIPANTS LIST                                                                                                   | VALIDA | TE SUBMIT |
| Education,<br>Audiovisual<br>& Culture                                                                                      |        |           |