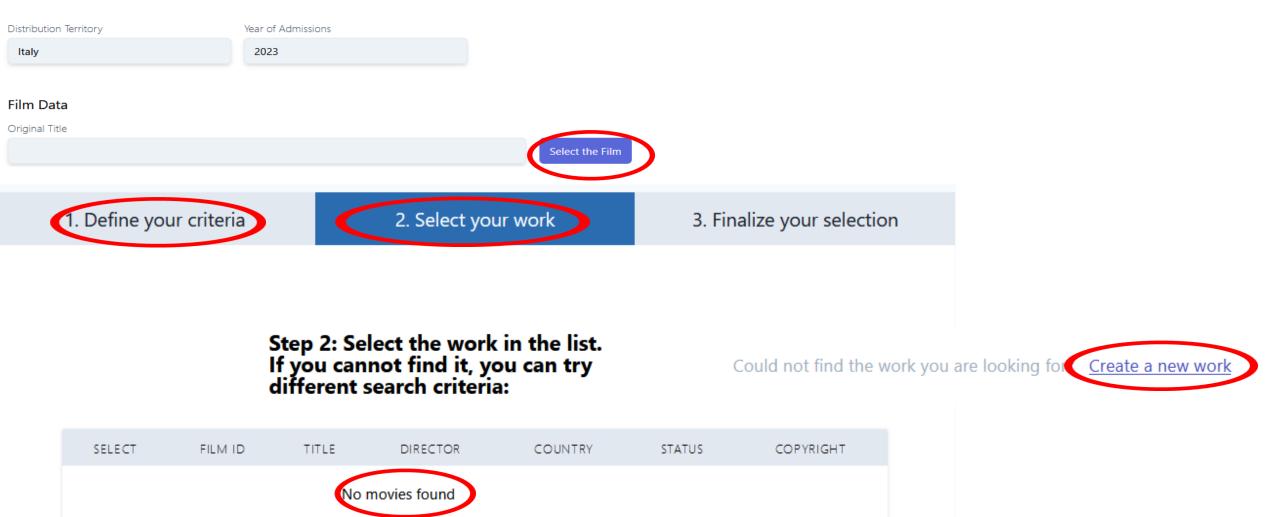

#### European Film Distribution - Declaration of Admissions

Select, add and declare all the required information for the film. We advise you to carefully consult all of the film eligibility requirements laid down in the guidelines of the Call before selecting the films.

## **Declaring admissions in the MEDIA Database**

- Declare certified admissions per film and per territory
  - Fund generated calculated by admissions in the DB
- Database calculates total estimated grant for your application
  - Eligibility of each admissions declaration in the DB