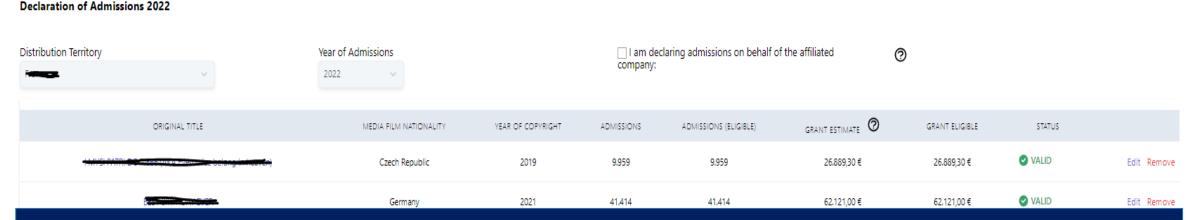

## **Declaring admissions in the MEDIA Database**

- Declare certified admissions per film and per territory
  - Fund generated calculated by admissions in the DB
- Database calculates total estimated grant for your application
  - Eligibility of each admissions declaration in the DB