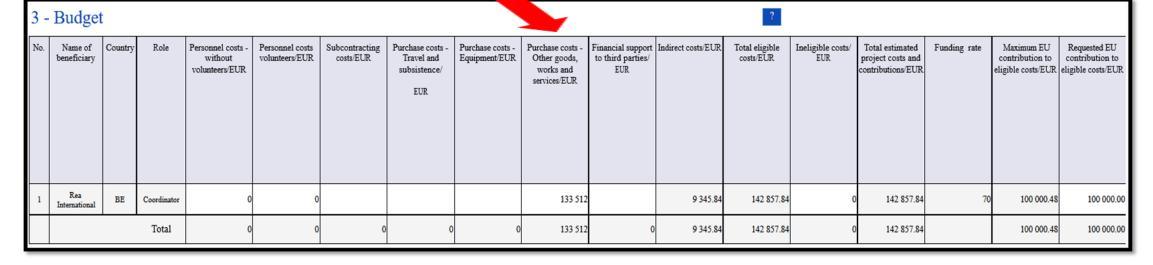

#### Part A – Administrative forms - Budget

 NB: You should only fill in column C3! This is an amount allowing you to get the estimated grant calculated in the MEDIA DB

MANUAL FORMULA: estimated grant from MEDIA DB \* 1,34

**2. Make sure** this corresponds to the estimated grant (=potential fund) from the MEDIA DB