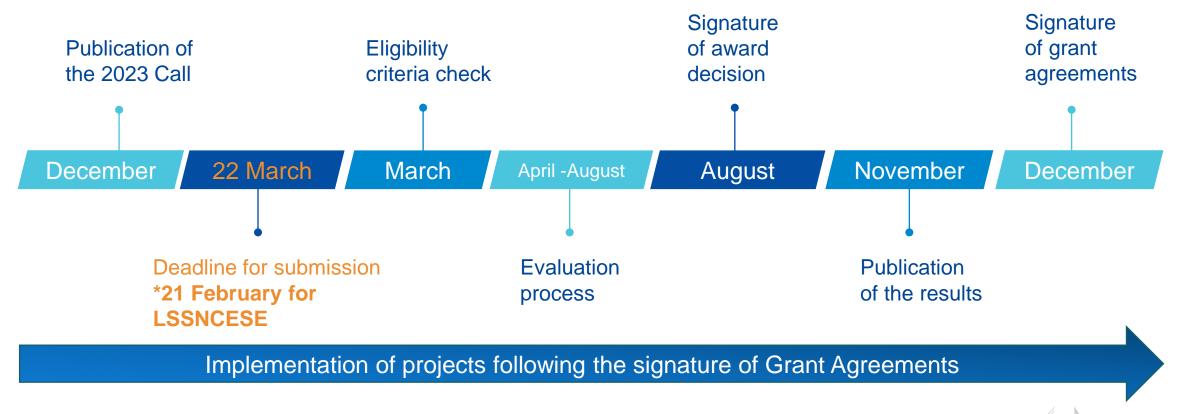

# Erasmus+ Sport Calls under KA2: 4 actions

### **Cooperation Partnerships**

Ref. call: *ERASMUS-SPORT-2023-SCP* 

### **Small-scale Partnerships**

Ref. call: *ERASMUS-SPORT-2023-SSCP* 

+Capacity building in the field of sport

Ref. call ERASMUS-SPORT-2023-CB

Not-for-profit European sport events

Ref. call: *ERASMUS-SPORT-2023-SNCESE* 

=>Local events Type I and II =>European-Wide event

Ref. call: *ERASMUS-SPORT-2023-LSSNCESE* 

=>Large-Scale European event

### Erasmus+ Sport Calls under KA2: 4 actions