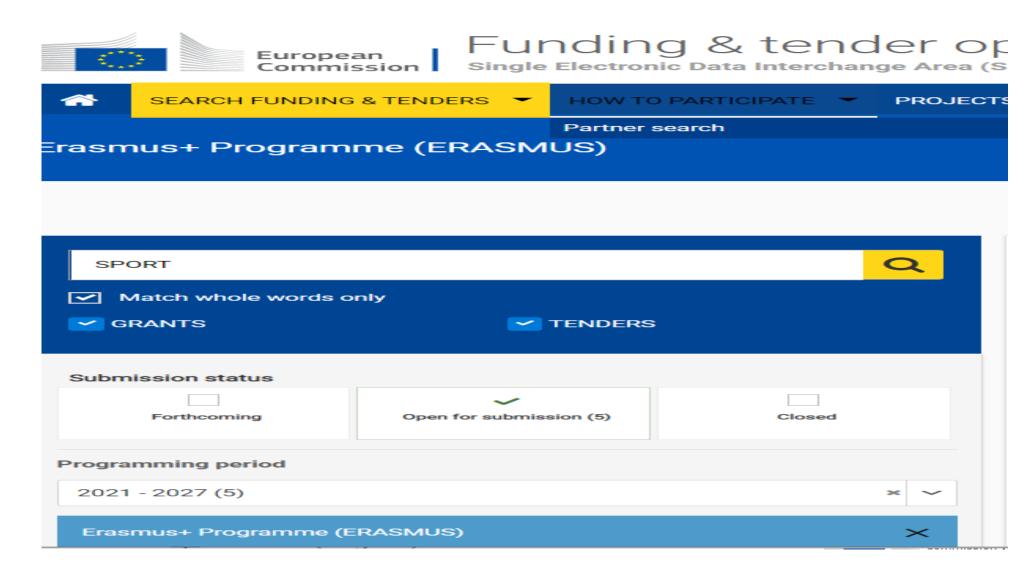

## Where to find the calls

• All Agency's call for proposals are published in F&TP:

https://ec.europa.eu/info/funding-tenders/opportunities/portal/screen/home

=>EU Programme: Erasmus+

=>Specific call identification (Call id)

## Where to find the calls