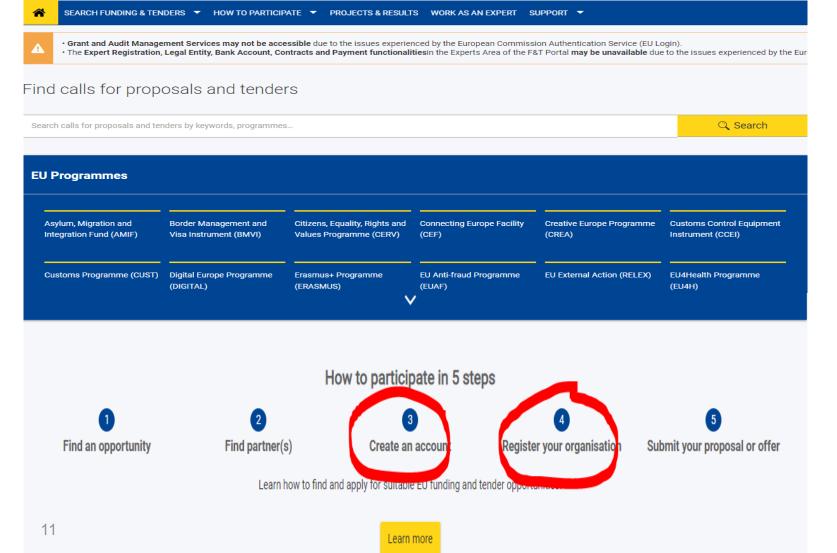

### No EU Login => create an account No PIC => register your organisation

 Within the very first page of the portal, at the bottom you can find all necessary resources to both create an account or register your organisation to get a PIC