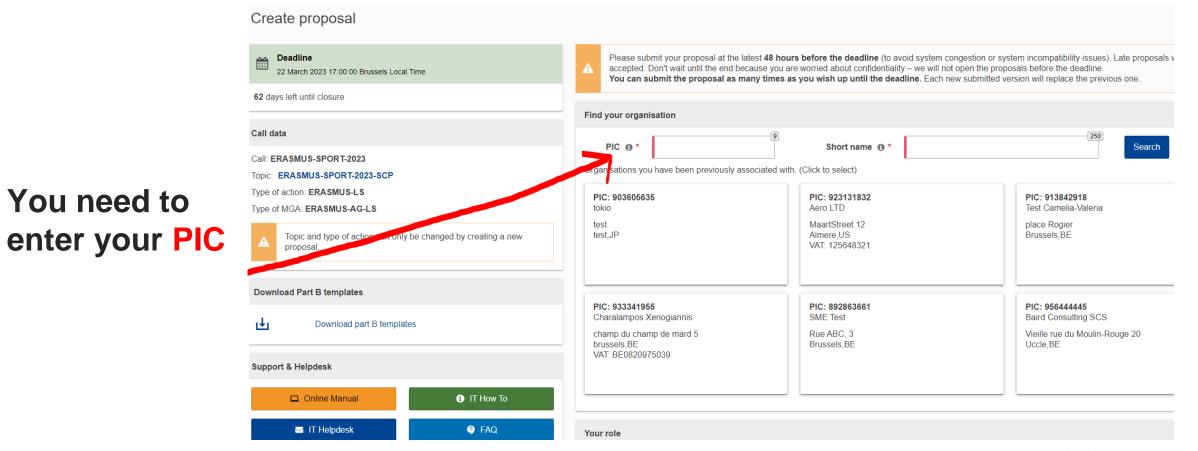

Before you can access the system and start your submission there are two prerequisites:

- 1.You, as the applicant-coordinator and organiser of the project, have a **valid EU Login**
- 2.Your Organization has a <u>9-digit PIC</u> (Participant Identification Code)