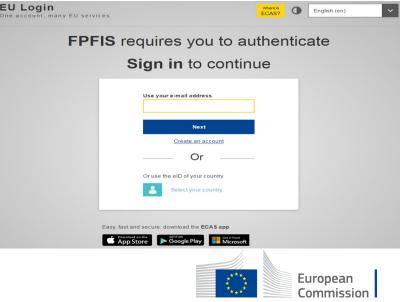

We make the assumption that you have both these elements,

When selecting the link in the e-mail or select the submission button in the Portal you will be asked to enter your EU Login

- Enter your email address in the field provided,
- then click the Next button.
   You will be prompted for your password

| EU Login<br>One account, many EU services | ECAS? English (en)                                                                                     |
|-------------------------------------------|--------------------------------------------------------------------------------------------------------|
| FPFIS r                                   | equires you to authenticate                                                                            |
|                                           | Sign in to continue                                                                                    |
|                                           | Use your e-mail address                                                                                |
|                                           | Next                                                                                                   |
|                                           | Or                                                                                                     |
|                                           | Or use the eID of your country  Select your country                                                    |
|                                           |                                                                                                        |
| - Per                                     | st and secure: download the ECAS app<br>miload on the<br>pp Store Google Play Get it from<br>Microsoft |