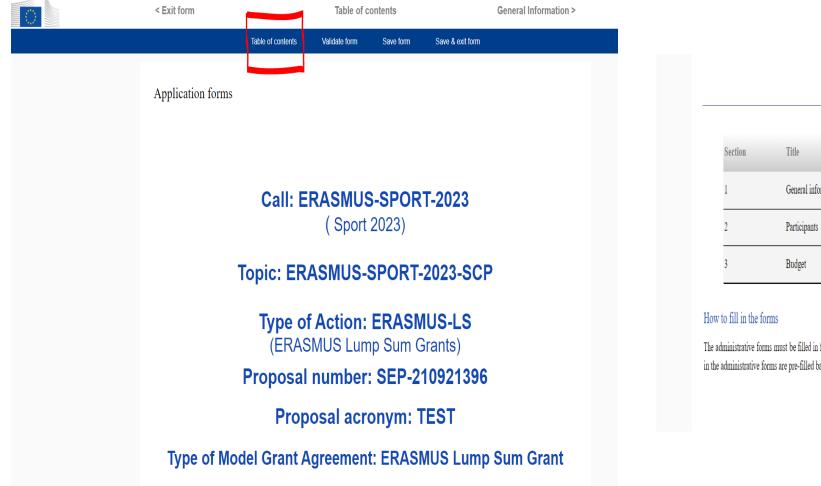

### Edit and complete proposal. You need to fill:

- the eForm
- the Part C
- the attachments (Part B and Budget Calculator)

# Edit and complete the eForm

| Table of contents |                     |        |  |
|-------------------|---------------------|--------|--|
| Section           | Title               | Action |  |
| 1                 | General information | Show   |  |
| 2                 | Participants        | Show   |  |
| 3                 | Budget              | Show   |  |

The administrative forms must be filled in for each proposal using the templates available in the submission system. Some data fields in the administrative forms are pre-filled based on the steps in the submission wizard.