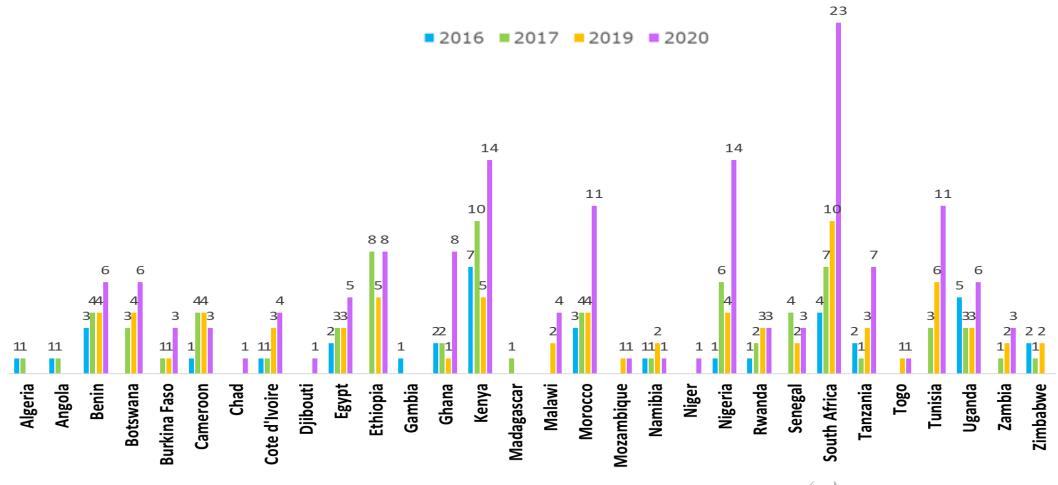

emic Mobility Scheme

## 4th Call for proposals Statistics

Alba Chiara Tiberi Project Advisor EACEA A.3

2020 Projects' Kick-Off Meeting 2-4 February 2021

### Call for proposals results

2016

38 applications received

7 projects selected

Funding rate: 18%

2017

**72** applications received

7 projects selected

Funding rate: **10%** 

2019

**75** applications received

7 projects selected

Funding rate: **9%** 

2020

148 applications received

7 projects to be selected

Funding rate: 5%



### Call for proposals 2020 - proposals received



## Total number of African HEIs (Applicant and Partners)



# Percentage of proposals per region (Lead applicant)





## Percentage of proposals per region (Lead applicant and Partner)





### Number of proposals per country of Lead applicant





## Number of proposals per country of African HEIs (Lead applicant and Partner)





## African countries <u>not</u> involved in project proposals, 2016-2020



## Number of proposals per country of *EU Technical Partner*



# Results of the 4th Call for proposals

Statistics on selected projects



### Selection results (2016-2020)



28 projects



79 African universities 26 EU universities



~1800 planned scholarships of African nationals



### Number of HEIs involved as Applicant and Partner

2016: 29 HEIS

38 instances of participation

2017: 25 HEIS

35 instances of participation

**2019**: 29 HEIs

35 instances of participation

2020: 29 HEIs

34 instances of participation



### Number of projects per country of Lead applicant

**■**2016 **■**2017 **■**2019 **■**2020





##