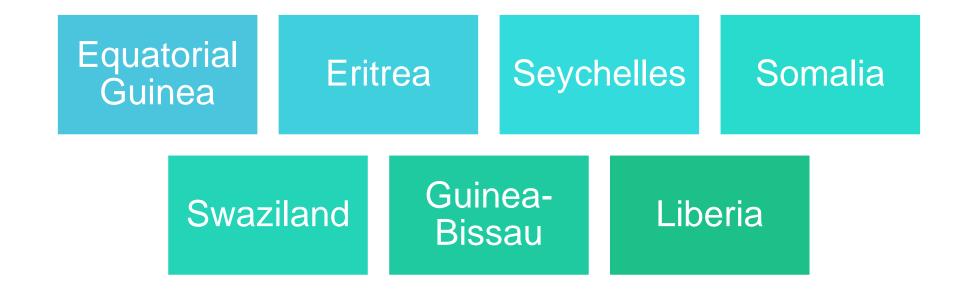

ll for proposals results

2016

38 applications received

7 projects selected

Funding rate: 18%

2017

**72** applications received

7 projects selected

Funding rate: **10%** 

2019

**75** applications received

7 projects selected

Funding rate: **9%** 

2020

148 applications received

7 projects to be selected

Funding rate: 5%



### Call for proposals 2020 - proposals received



## Total number of African HEIs (Applicant and Partners)



# Percentage of proposals per region (Lead applicant)





## Percentage of proposals per region (Lead applicant and Partner)





### Number of proposals per country of Lead applicant





## Number of proposals per country of African HEIs (Lead applicant and Partner)





## African countries <u>not</u> involved in project proposals, 2016-2020



## Number of proposals per country of *EU Technical Partner*



# Results of the 4th Call for proposals

Statistics on selected projects



### Selection results (2016-2020)



28 projects



79 African universities 26 EU universities



~1800 planned scholarships of African nationals



### Number of HEIs involved as Applicant and Partner

2016: 29 HEIS

38 instances of participation

2017: 25 HEIS

35 instances of participation

**2019**: 29 HEIs

35 instances of participation

2020: 29 HEIs

34 instances of participation



### Number of projects per country of Lead applicant

**■**2016 **■**2017 **■**2019 **■**2020





## Number of projects per country of African HEIs (Lead applicant and Partner)

**2016 2017 2019 2020** 



## Number of African HEIs per country (Lead applicant and