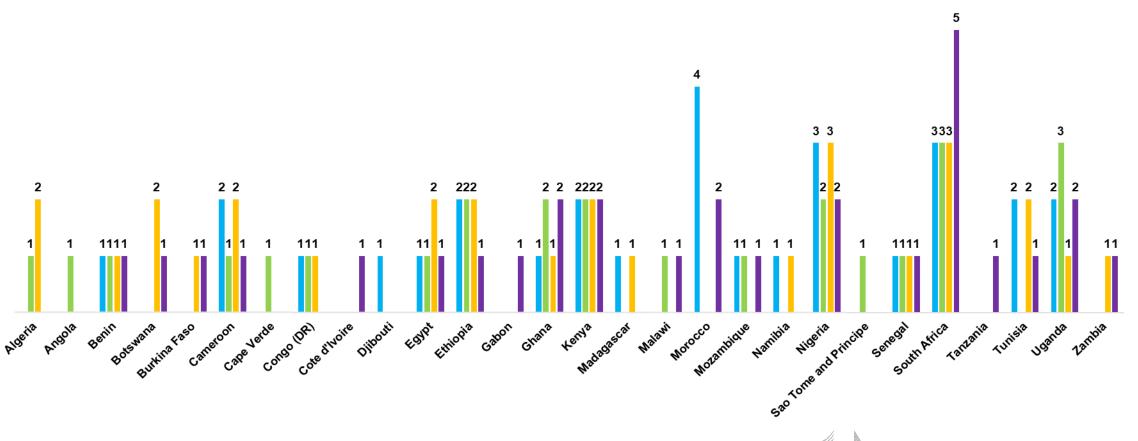

## Number of African HEIs per country (Lead applicant and Partner)

**2016 2017 2019 2020** 