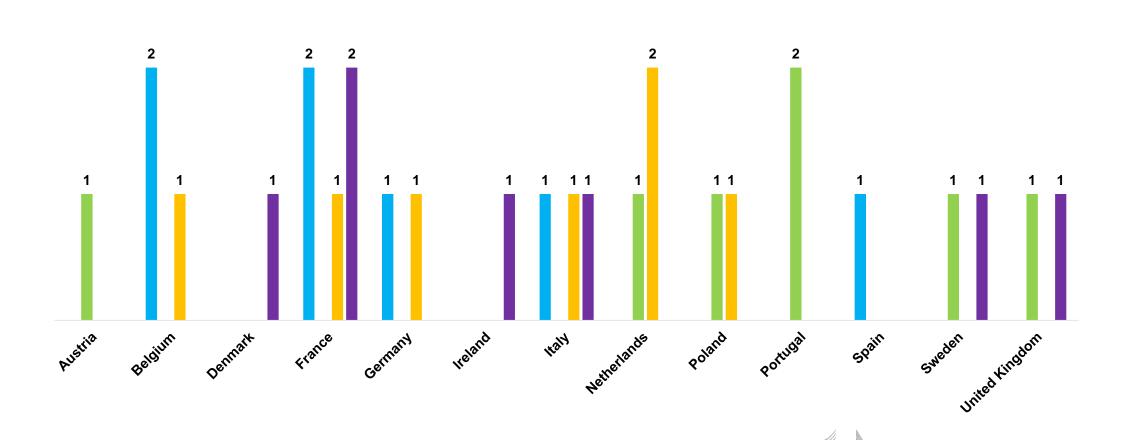

ed projects



### Selection results (2016-2020)



28 projects



79 African universities 26 EU universities



~1800 planned scholarships of African nationals



### Number of HEIs involved as Applicant and Partner

2016: 29 HEIS

38 instances of participation

2017: 25 HEIS

35 instances of participation

**2019**: 29 HEIs

35 instances of participation

2020: 29 HEIs

34 instances of participation



### Number of projects per country of Lead applicant

**■**2016 **■**2017 **■**2019 **■**2020





## Number of projects per country of African HEIs (Lead applicant and Partner)

**2016 2017 2019 2020** 



## Number of African HEIs per country (Lead applicant and Partner)

**2016 2017 2019 2020** 





## Number of projects per country of *EU Technical* Partner

**2016 2017 2019 2020** 



Education, Audiovisual and Culture

Executive Agency

Commission

#### Conclusions

- > High competition and increased quality (threshold 78/100)
- ➤ Increased **geographical coverage** with 3 new participating countries: Côte d'Ivoire, Gabon, Tanzania
- > Newcomers applicant countries and HEIs:
  - 2 new coordinating countries out of 7 (Côte d'Ivoire, Mozambique)
  - 4 coordinating HEIs are newcomers
- ➤ Focus on the thematic priorities of STEM/ICT (4), Health (2) and Agriculture (1)



### 2020 Selected projects

| Project<br>Acronym | Project Title                    | Organisation Name