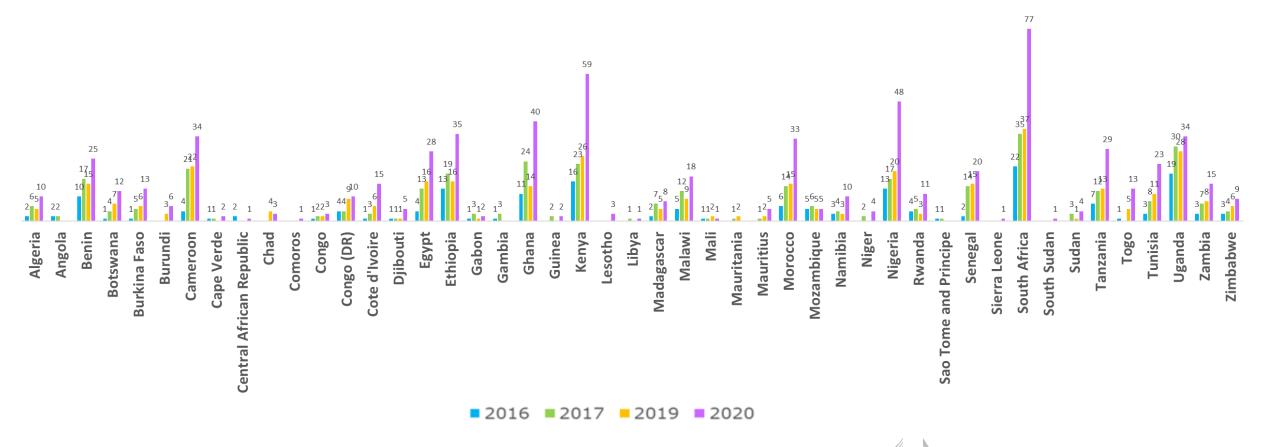

t Advisor EACEA A.3

2020 Projects' Kick-Off Meeting 2-4 February 2021

### Call for proposals results

2016

38 applications received

7 projects selected

Funding rate: 18%

2017

**72** applications received

7 projects selected

Funding rate: **10%** 

2019

**75** applications received

7 projects selected

Funding rate: **9%** 

2020

148 applications received

7 projects to be selected

Funding rate: 5%



### Call for proposals 2020 - proposals received



## Total number of African HEIs (Applicant and Partners)



# Percentage of proposals per region (Lead applicant)





## Percentage of proposals per region (Lead applicant and Partner)





### Number of proposals per country of Lead applicant





## Number of proposals per country of African HEIs (Lead applicant and Partner)





## African countries <u>not</u> involved in project proposals, 2016-2020



## Number of proposals per country of *EU Technical Partner*



# Results of the 4th Call for proposals

Statistics on selected projects



### Selection results (2016-2020)



28 projects



79 African universities 26 EU universities



~1800 planned scholarships of African nationals



### Number of HEIs involved as Applicant and Partner

2016: 29 HEIS

38 instances of participation

2017: 25 HEIS

35 instances of participation

**2019**: 29 HEIs

35 instances of participation

2020: 29 HEIs

34 instances of participation



### Number of projects per country of Lead applicant

**■**2016 **■**2017 **■**2019 **■**2020





## Number of projects per country of African HEIs (Lead applicant and Partner)

**2016 2