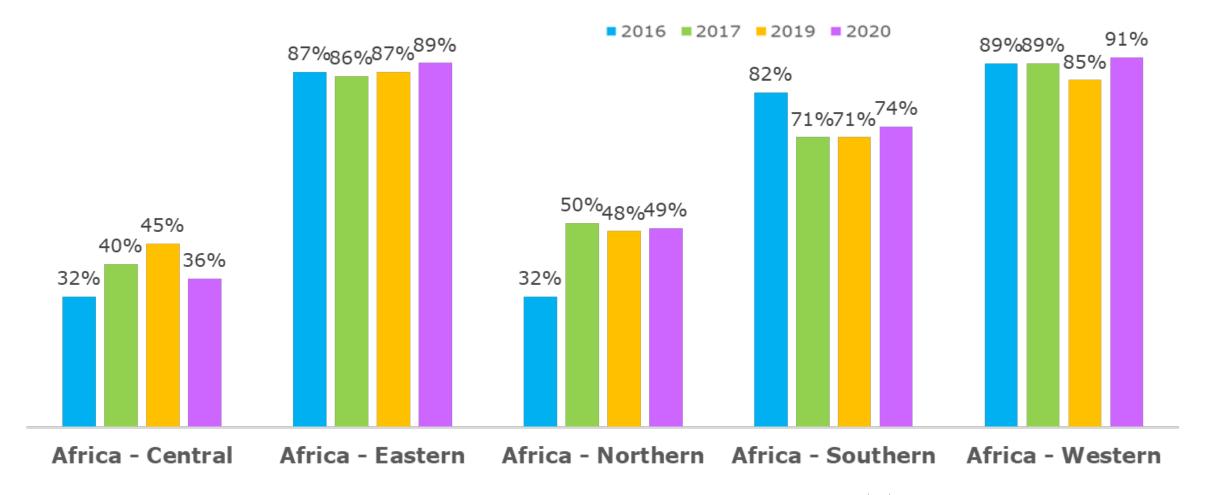

### Intra-Africa Academic Mobility Scheme

## 4th Call for proposals Statistics

Alba Chiara Tiberi Project Advisor EACEA A.3

2020 Projects' Kick-Off Meeting 2-4 February 2021

### Call for proposals results

2016

38 applications received

7 projects selected

Funding rate: 18%

2017

**72** applications received

7 projects selected

Funding rate: **10%** 

2019

**75** applications received

7 projects selected

Funding rate: **9%** 

2020

148 applications received

7 projects to be selected

Funding rate: 5%



### Call for proposals 2020 - proposals received



## Total number of African HEIs (Applicant and Partners)



# Percentage of proposals per region (Lead applicant)





## Percentage of proposals per region (Lead applicant and Partner)





### Number of proposals per country of Lead applicant





## Number of proposals per country of African HEIs (Lead applicant and Partner)





## African countries <u>not</u> involved in project proposals, 2016-2020



## Number of proposals per country of *EU Technical Partner*



# Results of the 4th Call for proposals

Statistics on selected projects



### Selection results (2016-2020)



28 projects



79 African universities 26 EU universities



~1800 planned scholarships of African nationals



### Number of HEIs involved as Applicant and Partner

2016: 29 HEIS

38 instances of participation

2017: 25 HEIS

35 instances of participation

**2019**: 29 HEIs

35 instances of participation

2020: 29 HEIs

34 instances of participation



### Number of projects per country of Lead