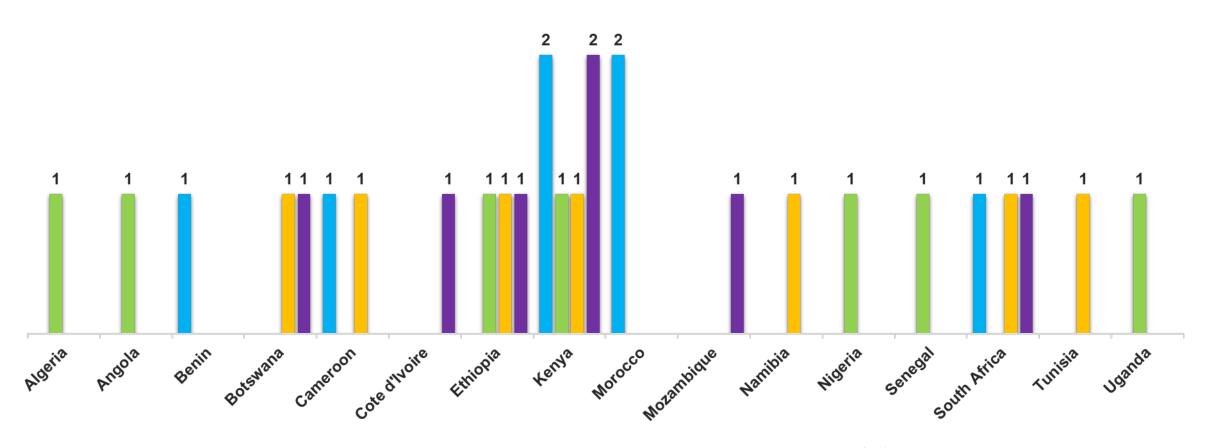

icant





## Number of proposals per country of African HEIs (Lead applicant and Partner)





## African countries <u>not</u> involved in project proposals, 2016-2020



## Number of proposals per country of *EU Technical Partner*



# Results of the 4th Call for proposals

Statistics on selected projects



### Selection results (2016-2020)



28 projects



79 African universities 26 EU universities



~1800 planned scholarships of African nationals



### Number of HEIs involved as Applicant and Partner

2016: 29 HEIS

38 instances of participation

2017: 25 HEIS

35 instances of participation

**2019**: 29 HEIs

35 instances of participation

2020: 29 HEIs

34 instances of participation



### Number of projects per country of Lead applicant

**■**2016 **■**2017 **■**2019 **■**2020





## Number of projects per country of African HEIs (Lead applicant and Partner)

**2016 2017 2019 2020** 



## Number of African HEIs per country (Lead applicant and Partner)

**2016 2017 2019 2020** 





## Number of projects per country of *EU Technical* Partner

**2016 2017 2019 2020** 



Education, Audiovisual and Culture

Executive Agency

Commission

#### Conclusions

- > High competition and increased quality (threshold 78/100)
- ➤ Increased **geographical coverage** with 3 new participating countries: Côte d'Ivoire, Gabon, Tanzania
- > Newcomers applicant countries and HEIs:
  - 2 new coordinating countries out of 7 (Côte d'Ivoire, Mozambique)
  - 4 coordinating HEIs are newcomers
- ➤ Focus on the thematic priorities of STEM/ICT (4), Health (2) and Agriculture (1)



### 2020