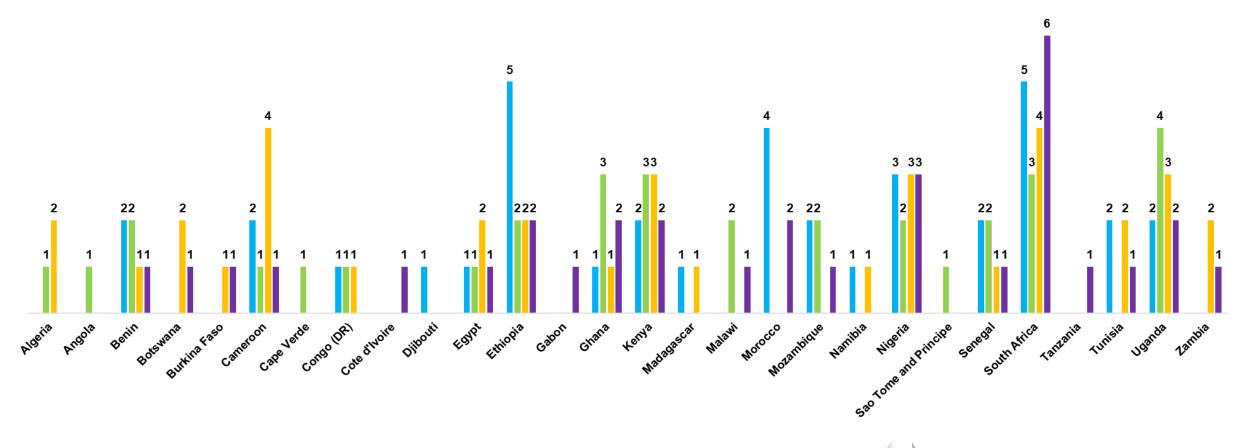

ntries <u>not</u> involved in project proposals, 2016-2020



## Number of proposals per country of *EU Technical Partner*



# Results of the 4th Call for proposals

Statistics on selected projects



### Selection results (2016-2020)



28 projects



79 African universities 26 EU universities



~1800 planned scholarships of African nationals



### Number of HEIs involved as Applicant and Partner

2016: 29 HEIS

38 instances of participation

2017: 25 HEIS

35 instances of participation

**2019**: 29 HEIs

35 instances of participation

2020: 29 HEIs

34 instances of participation



### Number of projects per country of Lead applicant

**■**2016 **■**2017 **■**2019 **■**2020





## Number of projects per country of African HEIs (Lead applicant and Partner)

**2016 2017 2019 2020** 



## Number of African HEIs per country (Lead applicant and Partner)

**2016 2017 2019 2020** 





## Number of projects per country of *EU Technical* Partner

**2016 2017 2019 2020** 



Education, Audiovisual and Culture

Executive Agency

Commission

#### Conclusions

- > High competition and increased quality (threshold 78/100)
- ➤ Increased **geographical coverage** with 3 new participating countries: Côte d'Ivoire, Gabon, Tanzania
- > Newcomers applicant countries and HEIs:
  - 2 new coordinating countries out of 7 (Côte d'Ivoire, Mozambique)
  - 4 coordinating HEIs are newcomers
- ➤ Focus on the thematic priorities of STEM/ICT (4), Health (2) and Agriculture (1)



### 2020 Selected projects

| Project<br>Acronym | Project Title                    | Organisation Name