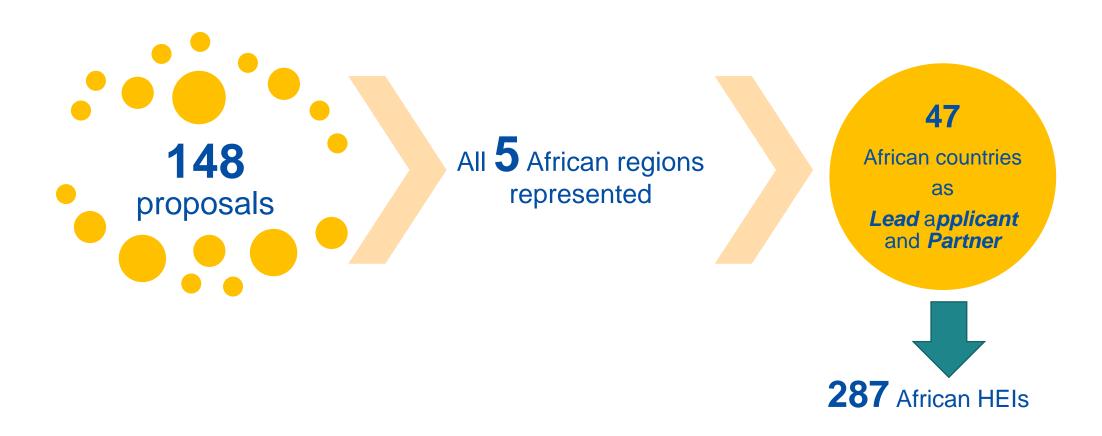

### Number of HEIs involved as Applicant and Partner

2016: 29 HEIS

38 instances of participation

2017: 25 HEIS

35 instances of participation

**2019**: 29 HEIs

35 instances of participation

2020: 29 HEIs

34 instances of participation