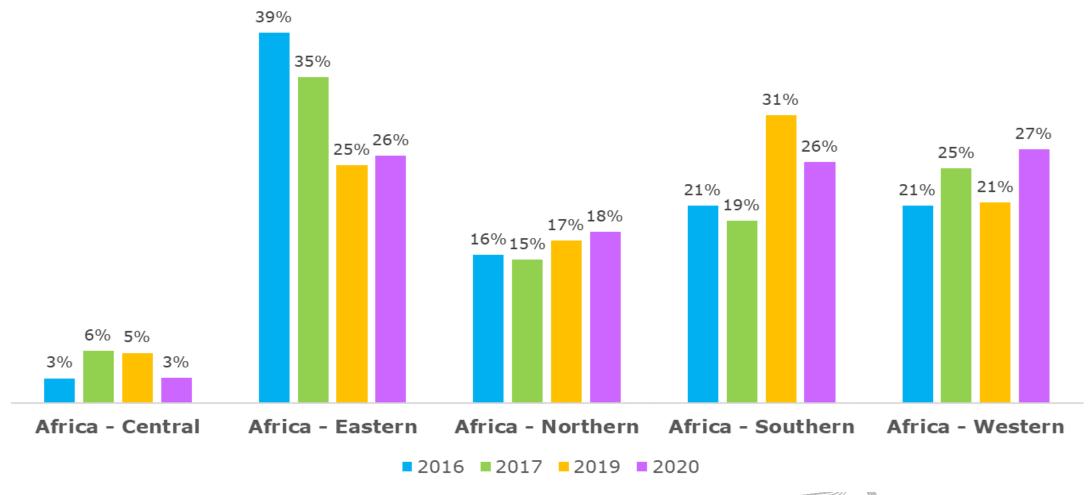

### Intra-Africa Academic Mobility Scheme

## 4th Call for proposals Statistics

Alba Chiara Tiberi Project Advisor EACEA A.3

2020 Projects' Kick-Off Meeting 2-4 February 2021

### Call for proposals results

2016

38 applications received

7 projects selected

Funding rate: 18%

2017

**72** applications received

7 projects selected

Funding rate: **10%** 

2019

**75** applications received

7 projects selected

Funding rate: **9%** 

2020

148 applications received

7 projects to be selected

Funding rate: 5%



### Call for proposals 2020 - proposals received



## Total number of African HEIs (Applicant and Partners)



# Percentage of proposals per region (Lead applicant)





## Percentage of proposals per region (Lead applicant and Partner)





### Number of proposals per country of Lead applicant





## Number of proposals per country of African HEIs (Lead applicant and Partner)





## African countries <u>not</u> involved in project proposals, 2016-2020



## Number of proposals per country of *EU Technical Partner*



# Results of the 4th Call for proposals

Statistics on selected projects



### Selection results (2016-2020)



28 projects



79 African universities 26 EU universities



~1800 planned scholarships of African nationals



### Number of HEIs involved as Applicant and Partner

2016: 29 HEIS

38 instances of participation

2017: 25 HEIS

35 instances of participation

**2019**: 29 HEIs

35 instances of participation

2020: 29 HEIs

34 i