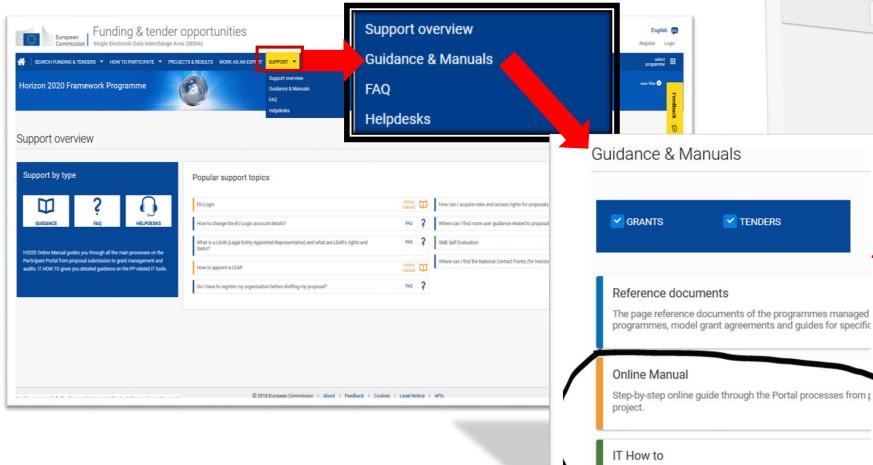

## Support: IT, FAQ and rules

Creative Europe (CREA) Programming period **Reference Documents** 2021-2027 Grants Creative Europe (CREA) This page includes reference documents of specific actions. Clear filter Please select the programme to see the refe Procurement Reference Documents related to tendering o Q Filter Legislation Work programme & call documents Grant agreements and contracts Guidance Templates & forma Funding & Tenders Portal

IT support guide with step-by-step walkthroughs and videos.