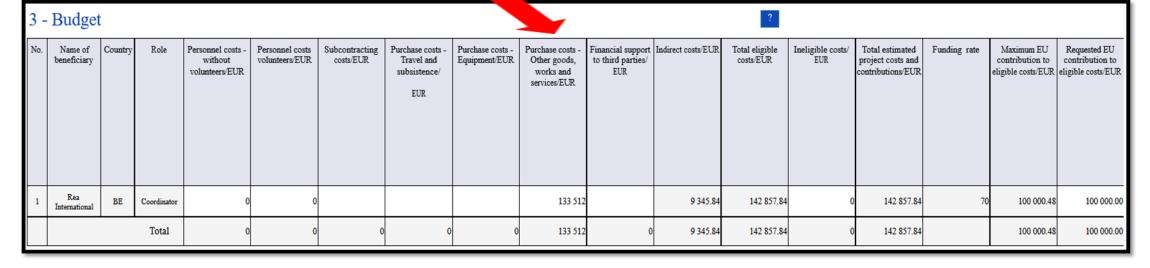

#### Part A – Administrative forms - Budget

 NB: You should only fill in column C3! This is an amount allowing you to get the estimated grant calculated in the MEDIA DB

MANUAL FORMULA: estimated grant from MEDIA DB \* 1,34

**2. Make sure** this corresponds to the estimated grant (=potential fund) from the MEDIA DB